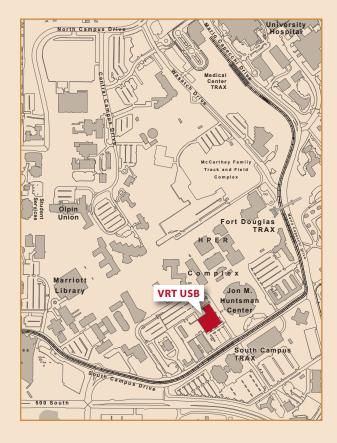

## Contact us at uprint@utah.edu or visit us online at uprint.utah.edu

University Print & Mail Services 1795 E South Campus Drive, Rm 135 Salt Lake City, UT 84112 801.581.6171 | M–F, 8:00 am – 5:30 pm